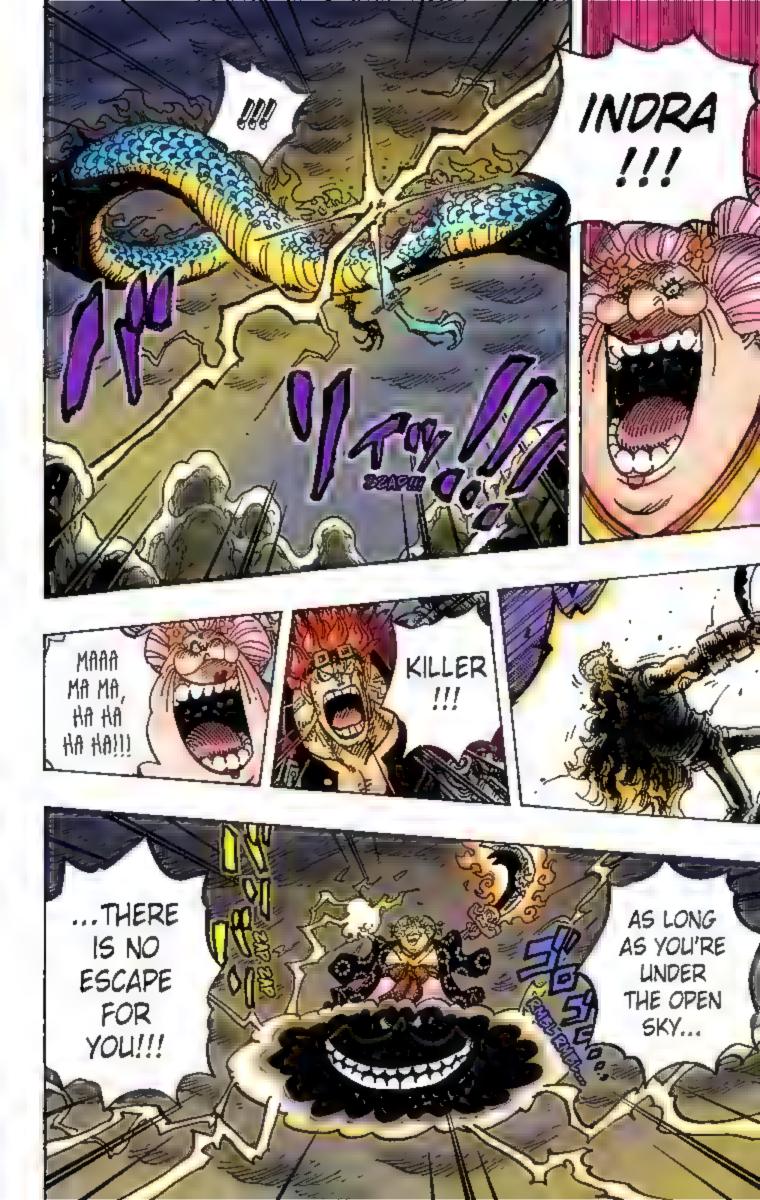

forces chase after him and decide to launch a sneak attack. With new powerful friends in tow, the raid on Onigashima begins!! While the Emperor's followers block the way on the Island, Kaido's daughter Yamato shows up and swears to fight on Luffy's side. The Red-Scabbards samural face off against Kaido on the roof of the castle, fighting to avenge their beloved Lord Oden. But Kaido steadily gains the upper hand... Luffy and others are heading for the roof too, but Kaido's henchman stand in their way.